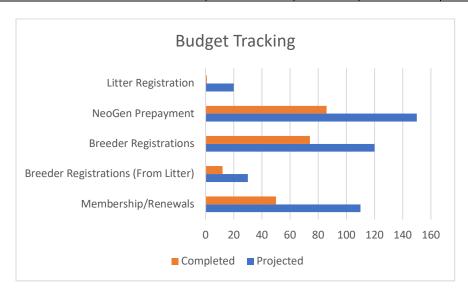

### <u>Income</u>

| Item                                | Projected | Income  | Total       | Completed |  |
|-------------------------------------|-----------|---------|-------------|-----------|--|
| Membership/Renewals                 | 110       | \$72.50 | \$7,975     | 50        |  |
| Breeder Registrations (From Litter) | 30        | \$8.54  | \$256.20    | 12        |  |
| Breeder Registrations               | 120       | \$13.39 | \$1,606.80  | 74        |  |
| NeoGen Prepayment                   | 150       | \$30    | \$4,500     | 86        |  |
| Litter Registration                 | 20        | \$8.54  | \$170.80    | 1         |  |
| Donations                           |           | \$1,000 | \$1,000     | \$100     |  |
| Total                               |           |         | \$15,508.80 |           |  |